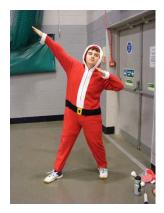

### **Christmas party session 2011**

Martin Godfrey (coach), Kim Lafferty (duty manager) and Christine Thompson (coach and chairman) in festive regalia.

Alex Gane (Santa with turkey on his head), Alex Lopez (home-made Gingerbread Man costume) and Archie Pendry (snowman).