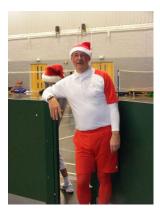

### **Party session**

The team results are unimportant but the costume turn-out was exceptional this year, and the best ones can be seen on the next pages.

### **Christmas party session 2011**

Martin Godfrey (coach), Kim Lafferty (duty manager) and Christine Thompson (coach and chairman) in festive regalia.

Alex Gane (Santa with turkey on his head), Alex Lopez (home-made Gingerbread Man costume) and Archie Pendry (snowman).