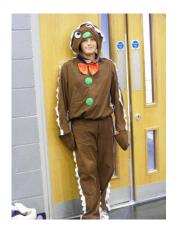

### **Party session**

The team results are unimportant but the costume turn-out was exceptional this year, and the best ones can be seen on the next pages.

### **Christmas party session 2011**

Martin Godfrey (coach), Kim Lafferty (duty manager) and Christine Thompson (coach and chairman) in festive regalia.

Alex Gane (Santa with turkey on his head), Alex Lopez (home-made Gingerbread Man costume) and Archie Pendry (snowman).