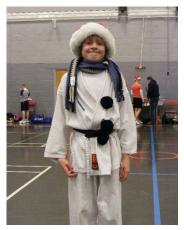

### **Party session**

The team results are unimportant but the costume turn-out was exceptional this year, and the best ones can be seen on the next pages.

### **Christmas party session 2011**

Martin Godfrey (coach), Kim Lafferty (duty manager) and Christine Thompson (coach and chairman) in festive regalia.

Alex Gane (Santa with turkey on his head), Alex Lopez (home-made Gingerbread Man costume) and Archie Pendry (snowman).