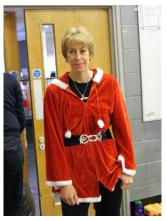

### **Party session**

The team results are unimportant but the costume turn-out was exceptional this year, and the best ones can be seen on the next pages.

### **Christmas party session 2011**

Martin Godfrey (coach), Kim Lafferty (duty manager) and Christine Thompson (coach and chairman) in festive regalia.

Alex Gane (Santa with turkey on his head), Alex Lopez (home-made Gingerbread Man costume) and Archie Pendry (snowman).