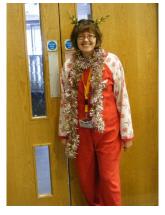

### **Party session**

The team results are unimportant but the costume turn-out was exceptional this year, and the best ones can be seen on the next pages.

### **Christmas party session 2011**

Martin Godfrey (coach), Kim Lafferty (duty manager) and Christine Thompson (coach and chairman) in festive regalia.

Alex Gane (Santa with turkey on his head), Alex Lopez (home-made Gingerbread Man costume) and Archie Pendry (snowman).