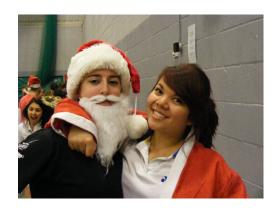

### **Party session**

The team results are unimportant but the costume turn-out was exceptional this year, and the best ones can be seen on the next pages.

### **Christmas party session 2011**

Martin Godfrey (coach), Kim Lafferty (duty manager) and Christine Thompson (coach and chairman) in festive regalia.

Alex Gane (Santa with turkey on his head), Alex Lopez (home-made Gingerbread Man costume) and Archie Pendry (snowman).