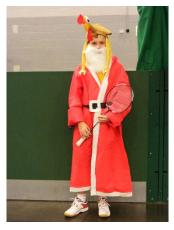

### **Party session**

The team results are unimportant but the costume turn-out was exceptional this year, and the best ones can be seen on the next pages.

### **Christmas party session 2011**

Martin Godfrey (coach), Kim Lafferty (duty manager) and Christine Thompson (coach and chairman) in festive regalia.

Alex Gane (Santa with turkey on his head), Alex Lopez (home-made Gingerbread Man costume) and Archie Pendry (snowman).