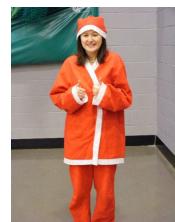

### **Christmas party session 2011**

Martin Godfrey (coach), Kim Lafferty (duty manager) and Christine Thompson (coach and chairman) in festive regalia.

Alex Gane (Santa with turkey on his head), Alex Lopez (home-made Gingerbread Man costume) and Archie Pendry (snowman).